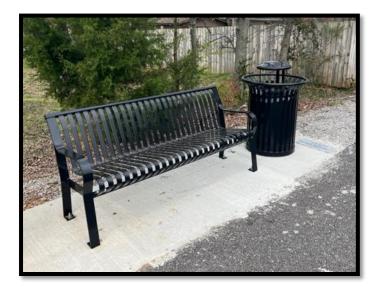

## Friend of the Trail - \$1,200

The individual or company below hereby pledges this contribution towards a Bench, Granite Marker, and overall construction costs associated with the Hopkinsville Greenway Rail Trail.